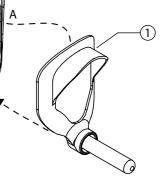

## FEEDER SILO

| Art.nr. 13246 GREEN |         |                          |        |
|---------------------|---------|--------------------------|--------|
|                     | n° Item |                          | Amount |
|                     | 1       | Feederslot               | 3      |
|                     | 2       | Silo                     | 1      |
|                     | 3       | Silocover                | 1      |
|                     | 4       | Chain                    | 1      |
|                     | 5       | Mounting connector block | 1      |
|                     | 6       | Velcro fastener          | 1      |
|                     | 7       | Hangbracket              | 1      |
|                     | 8       | Screw & plug             | 2      |