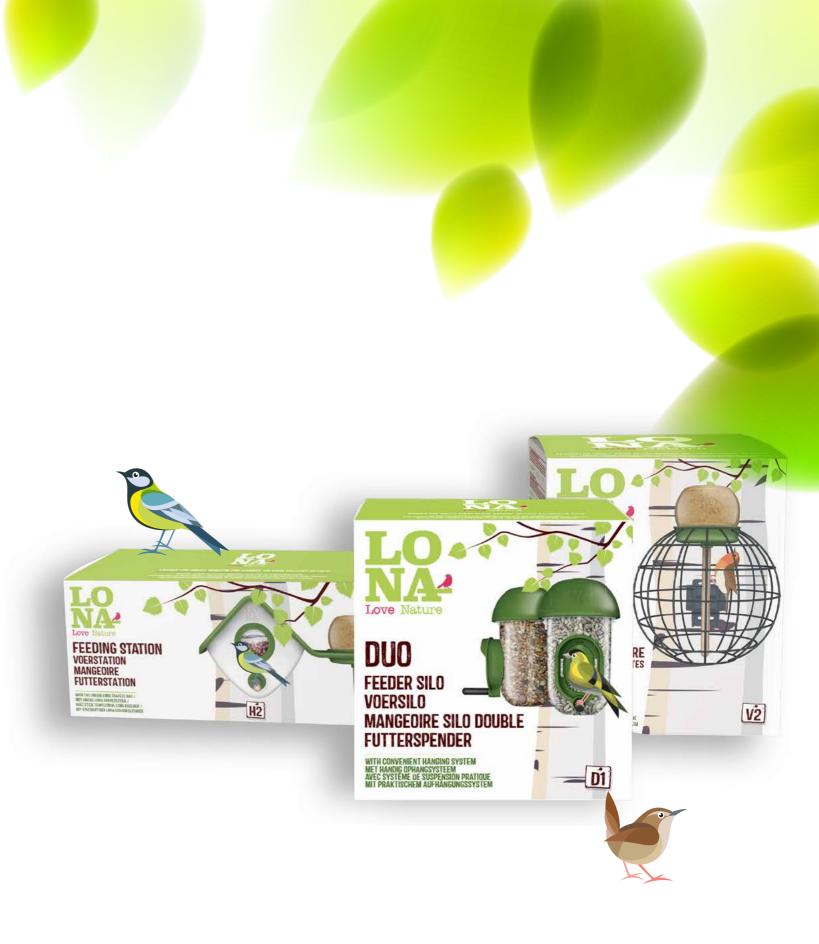

## DÎ | FEEDER SILO DUO

LONA D1 feeding silo duo is equipped with 2 feeding stations, allowing you to feed 2 different types of feed simultaneously. Easy to attach to a rain pipe, tree trunk, fence, branch, wall or pergola.

- For small garden birds such as tits, finches, sparrow or similar species
- Content of 2 x 450 ml
- Silo height: 165 mm
- Suitable for all garden bird feeds
- Can be used all year round
- Removing and refilling can be done with one simple movement
- · Convenient hanging system, including fasteners, for hanging without screws or drilling
- Perfect combination with garden bird feed
- Durable and 100% recyclable

Art.nr. 14272 GREEN