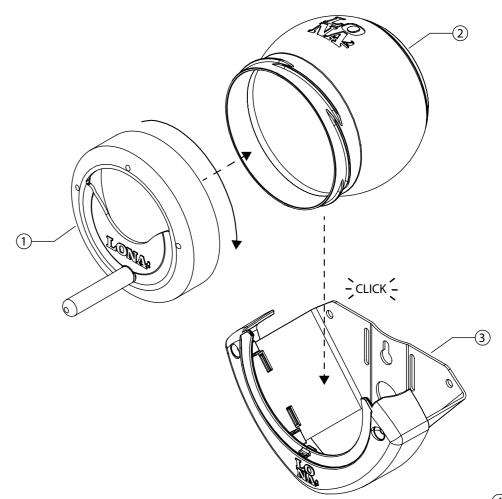

## FEEDER SILO

| Art.nr. 14270 GREEN |                          |        |  |
|---------------------|--------------------------|--------|--|
| n° Item             |                          | Amount |  |
| 1                   | Feederslot               | 2      |  |
| 2                   | Silo                     | 1      |  |
| 3                   | Silo cover               | 1      |  |
| 4                   | Chain                    | 1      |  |
| 5                   | Mounting connector block | 1      |  |
| 6                   | Velcro fastener          | 1      |  |
|                     |                          |        |  |