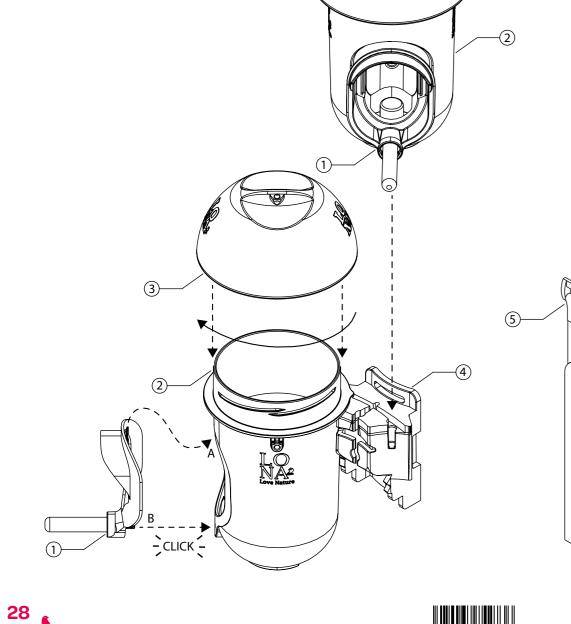

## FEEDER SILO

| Art.nr. 13246 GREEN |         |                          |        |
|---------------------|---------|--------------------------|--------|
|                     | n° Item |                          | Amount |
|                     | 1       | Feederslot               | 3      |
|                     | 2       | Silo                     | 1      |
|                     | 3       | Silocover                | 1      |
|                     | 4       | Chain                    | 1      |
|                     | 5       | Mounting connector block | 1      |
|                     | 6       | Velcro fastener          | 1      |
|                     | 7       | Hangbracket              | 1      |
|                     | 8       | Screw & plug             | 2      |