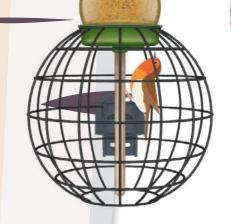

## PEANUT BUTTER JAR HOLDER WALL-MOUNTED MODEL

LONA P1 (wall-mounted model) is an unique invention by LONA for vertically feeding peanut butter. Garden birds fly to the vertical trapeze stick and then climb to the peanut butter. Easy to attach to a rain pipe, tree trunk, fence, branch, wall or pergola.

> • Peanut butter jar is optional Durable and 100% recyclable Art.nr. 14277