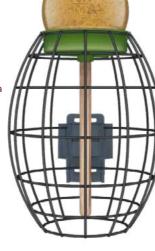

## V1 FEEDING CAGE OVAL

LONA V1 is an oval feeding cage that offers the small garden birds protection against their natural enemies such as cats and larger birds. They can feed peacefully and undisturbed. Garden birds such as tits, finches, sparrows and similar species fly to the vertical trapeze stick and then climb to the peanut butter. Easy to attach to a rain pipe, tree trunk, fence, branch, wall or pergola.

> With a convenient hanging system and jar holder with unique trapeze stick
> Easy to replace the peanut butter jar with one simple movement
> Suitable for peanut butter

> > GREEN

- Usable all year round
- Peanut butter jar optional
  Durable and 100% recyclable

Art.nr. 13258