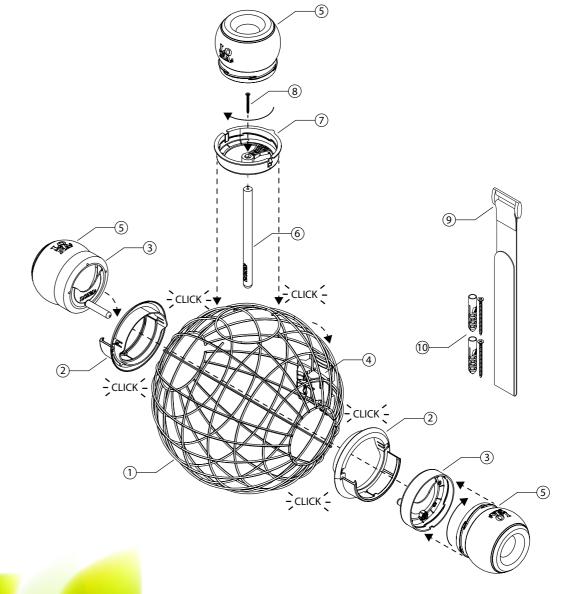

## FEEDING CAGE LARGE WITH TRAPEZE STICK

#### Art.nr. 13262 GREEN

| n° | Item                     | Amount |  |
|----|--------------------------|--------|--|
| 1  | Cage                     | 1      |  |
| 2  | Cupholder                | 2      |  |
| 3  | Feederlid                | 2      |  |
| 4  | Mounting connector block | 1      |  |
| 5  | Feedercup                | 3      |  |
| 6  | Long wooden birdperch    | 1      |  |
| 7  | Vertical feederlid       | 1      |  |
| 8  | Birdperch screw          | 1      |  |
| 9  | Velcro fastener          | 1      |  |
| 10 | Screw & plug             | 2      |  |
|    |                          |        |  |