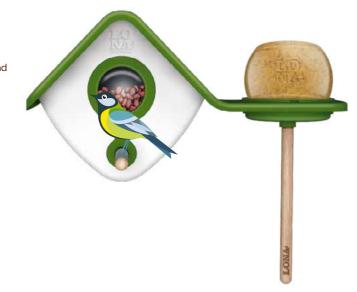

#### FEEDER HOUSE

LONA H1 is a beautiful and durable feeder house for feeding garden bird feeds, suet balls and peanut butter. Easy to attach to a rain pipe, tree trunk, fence, branch, wall or pergola.

- With unique possibilities
- With an unique sliding system for easy refilling or renewing the feeder jar
- The roof is equipped with a safety pin to lock the house for overly
- enthusiastic birds
- Suitable for all garden bird feeds
- Usable all year round
- Dimensions: W 182 mm x H 170 mm x D 140 mm
- •1 feeder jar for the house included