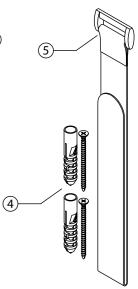

#### Art.nr. 14277 GREEN

| n° | Item                     | Amount |
|----|--------------------------|--------|
| 1  | Long wooden birdperch    | 1      |
| 2  | Mounting connector block | 1      |
| 3  | Feederlid                | 1      |
| 4  | Birdperch screw          | 1      |
| 5  | Feedercup                | 1      |
| 6  | Velcro fastener          | 1      |