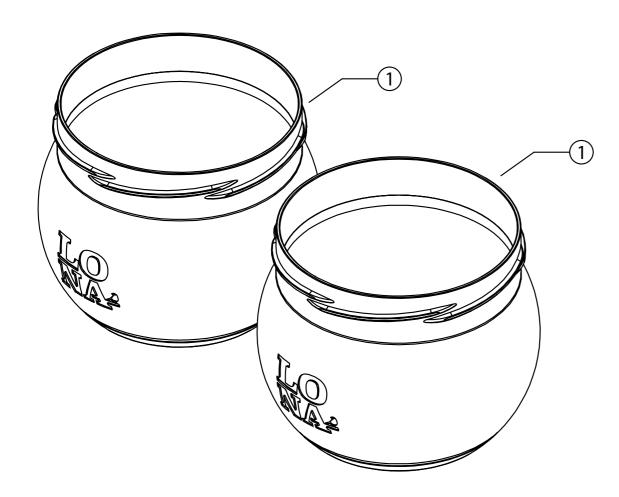

#### Art.nr. 14272 GREEN

| n° | Item                     | Amount |
|----|--------------------------|--------|
| 1  | Feederslot               | 2      |
| 2  | Silo                     | 2      |
| 3  | Silo cover               | 2      |
| 4  | Mounting connector block | 1      |
| 5  | Velcro fastener          | 1      |
|    |                          |        |