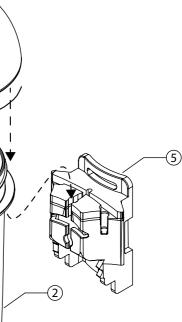

## FEEDER SILO

| Art.nr. 13246 GREEN |         |                          |        |
|---------------------|---------|--------------------------|--------|
|                     | n° Item |                          | Amount |
|                     | 1       | Feederslot               | 3      |
|                     | 2       | Silo                     | 1      |
|                     | 3       | Silocover                | 1      |
|                     | 4       | Chain                    | 1      |
|                     | 5       | Mounting connector block | 1      |
|                     | 6       | Velcro fastener          | 1      |
|                     | 7       | Hangbracket              | 1      |
|                     | 8       | Screw & plug             | 2      |