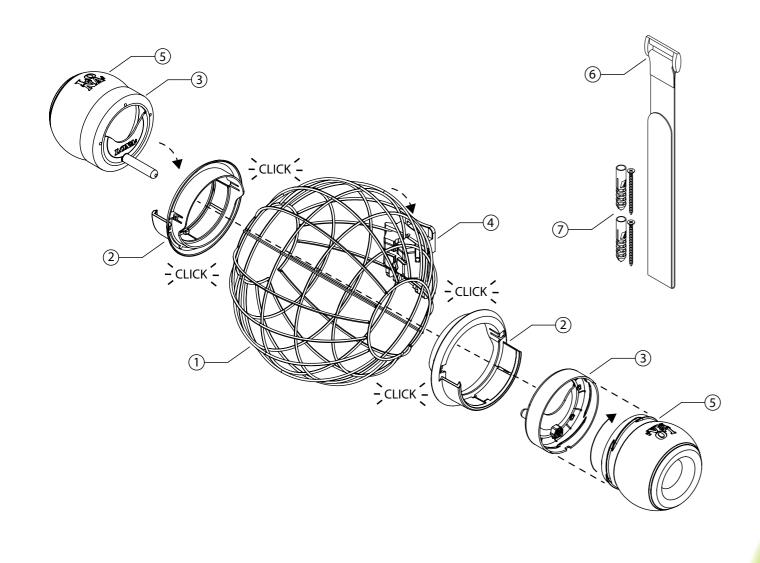

## FEEDING CAGE OVAL

#### Art.nr. 13258 GREEN

| n° | Item                     | Amount |
|----|--------------------------|--------|
| 1  | Cage                     | 1      |
| 2  | Mounting connector block | 1      |
| 3  | Long wooden birdperch    | 1      |
| 4  | Feederlid                | 1      |
| 5  | Birdperch screw          | 1      |
| 6  | Feedercup                | 1      |
| 7  | Velcro fastener          | 1      |
| 8  | Screw & plug             | 2      |