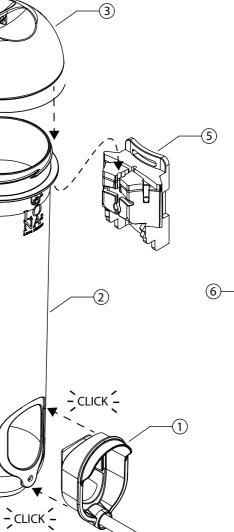

## FEEDER SILO

| Art.nr. 14270 GREEN |                          |        |  |
|---------------------|--------------------------|--------|--|
| n° Item             |                          | Amount |  |
| 1                   | Feederslot               | 2      |  |
| 2                   | Silo                     | 1      |  |
| 3                   | Silo cover               | 1      |  |
| 4                   | Chain                    | 1      |  |
| 5                   | Mounting connector block | 1      |  |
| 6                   | Velcro fastener          | 1      |  |
|                     |                          |        |  |

## **FEEDER SILO**

(1)

| Art.nr. 14271 GREEN |                          |        |  |
|---------------------|--------------------------|--------|--|
| n°                  | Item                     | Amount |  |
| 1                   | Feederslot               | 3      |  |
| 2                   | Silo                     | 1      |  |
| 3                   | Silo cover               | 1      |  |
| 4                   | Chain                    | 1      |  |
| 5                   | Mounting connector block | 1      |  |
| 6                   | Velcro fastener          | 1      |  |

## FEEDER SILO

| Art.nr. 13246 GREEN |         |                          |        |
|---------------------|---------|--------------------------|--------|
|                     | n° Item |                          | Amount |
|                     | 1       | Feederslot               | 3      |
|                     | 2       | Silo                     | 1      |
|                     | 3       | Silocover                | 1      |
|                     | 4       | Chain                    | 1      |
|                     | 5       | Mounting connector block | 1      |
|                     | 6       | Velcro fastener          | 1      |
|                     | 7       | Hangbracket              | 1      |
|                     | 8       | Screw & plug             | 2      |