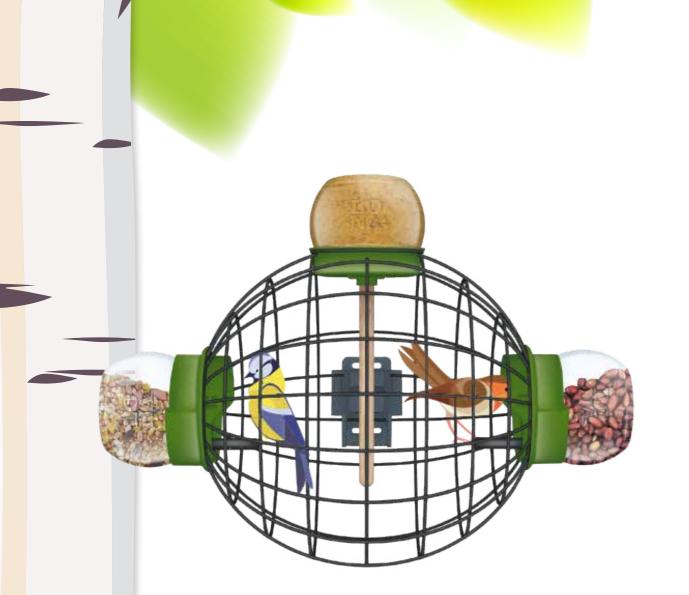

## FEEDING CAGE LARGE WITH TRAPEZE STICK

#### Art.nr. 13262 GREEN

| n° | Item                     | Amount |  |
|----|--------------------------|--------|--|
| 1  | Cage                     | 1      |  |
| 2  | Cupholder                | 2      |  |
| 3  | Feederlid                | 2      |  |
| 4  | Mounting connector block | 1      |  |
| 5  | Feedercup                | 3      |  |
| 6  | Long wooden birdperch    | 1      |  |
| 7  | Vertical feederlid       | 1      |  |
| 8  | Birdperch screw          | 1      |  |
| 9  | Velcro fastener          | 1      |  |
| 10 | Screw & plug             | 2      |  |
|    |                          |        |  |