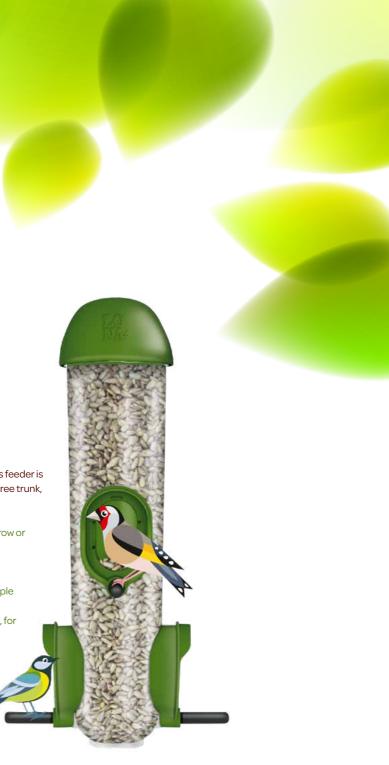

#### SÍ FEEDER SILO

LONA S1 is a garden bird feeder with 1 feeding unit. This feeder is the smallest unit of the S-series. Easy to attach to a rain pipe, tree trunk, fence, branch, wall or pergola.

- For small garden birds such as tits, finches, sparrow or similar species
- Content of 450 ml with 1 feeding unit
- Silo height: 165 mm
- Removing and refilling can be done with one simple movement
- Convenient hanging system, including fasteners, for hanging without screws or drilling
- Perfect combination with garden bird feed

Art.nr. 13243 GREEN

Durable and 100% recyclable

LONA S2 is a durable garden bird feeding silo with 2 feeding units. This feeder is the middle-sized unit of the S-series. Easy to attach to a rain pipe, tree trunk, fence, branch, wall or pergola.