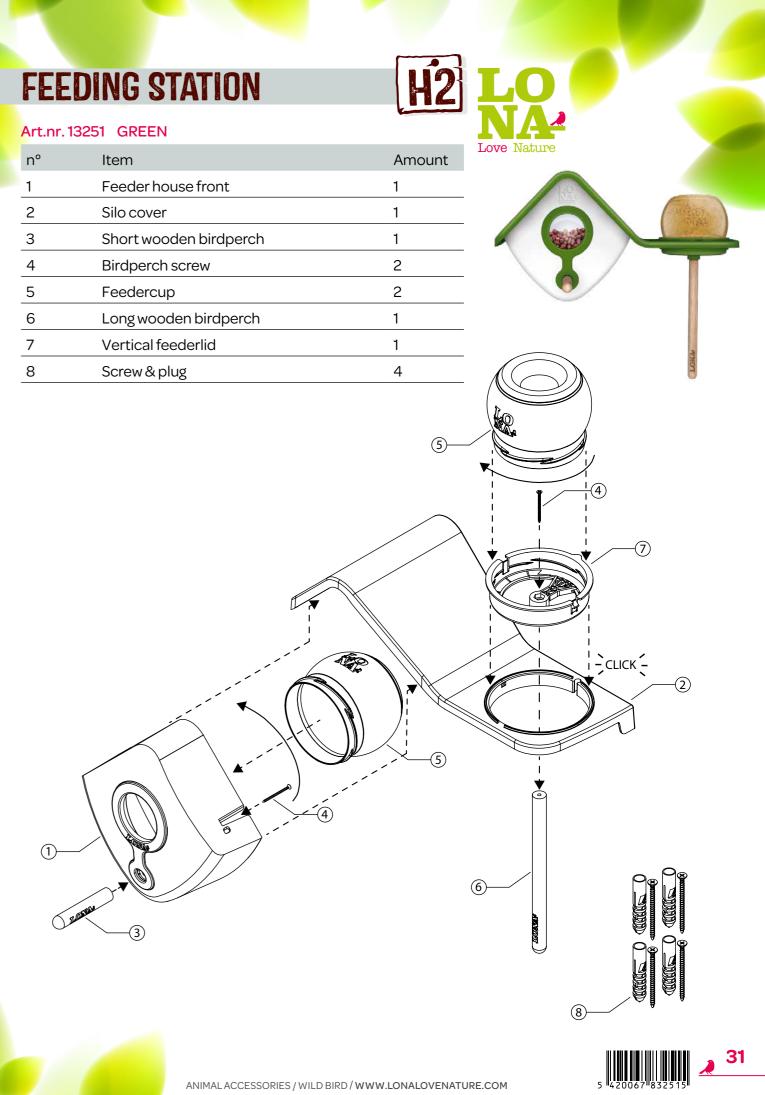

| Art.nr. 1325 | 51 GREEN               |
|--------------|------------------------|
| n°           | Item                   |
| 1            | Feeder house front     |
| 2            | Silocover              |
| 3            | Short wooden birdperch |
| 4            | Birdperch screw        |
| 5            | Feedercup              |
| 6            | Long wooden birdperch  |
| 7            | Vertical feederlid     |
| 8            | Screw & plug           |