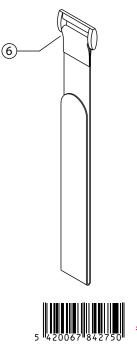

#### Art.nr. 14277 GREEN

| n° | Item                     | Amount |
|----|--------------------------|--------|
| 1  | Long wooden birdperch    | 1      |
| 2  | Mounting connector block | 1      |
| 3  | Feederlid                | 1      |
| 4  | Birdperch screw          | 1      |
| 5  | Feedercup                | 1      |
| 6  | Velcro fastener          | 1      |

5 420067 842774

| n° | Item                  |
|----|-----------------------|
| 1  | Long wooden birdperch |
| 2  | Feederlid             |
| 3  | Birdperch screw       |
| 4  | Feedercup             |
| 5  | Suction cup           |
| 6  | Chain                 |