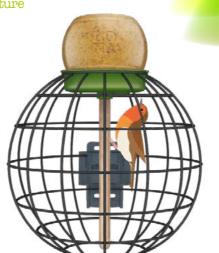

## FEEDING CAGE OVAL

#### Art.nr. 13258 GREEN

| n° | Item                     | Amount |
|----|--------------------------|--------|
| 1  | Cage                     | 1      |
| 2  | Mounting connector block | 1      |
| 3  | Long wooden birdperch    | 1      |
| 4  | Feederlid                | 1      |
| 5  | Birdperch screw          | 1      |
| 6  | Feedercup                | 1      |
| 7  | Velcro fastener          | 1      |
| 8  | Screw & plug             | 2      |