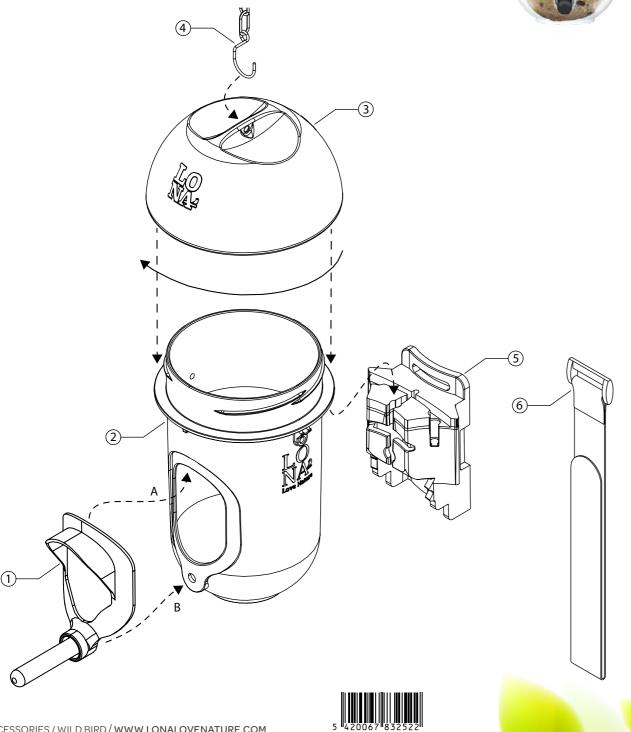

## FEEDER SILO

| Art.nr. 13246 GREEN |         |                          |        |
|---------------------|---------|--------------------------|--------|
|                     | n° Item |                          | Amount |
|                     | 1       | Feederslot               | 3      |
|                     | 2       | Silo                     | 1      |
|                     | 3       | Silocover                | 1      |
|                     | 4       | Chain                    | 1      |
|                     | 5       | Mounting connector block | 1      |
|                     | 6       | Velcro fastener          | 1      |
|                     | 7       | Hangbracket              | 1      |
|                     | 8       | Screw & plug             | 2      |