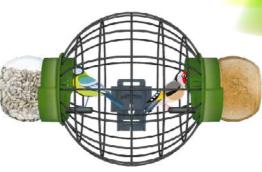

## FEEDING CAGE OVAL

#### Art.nr. 13258 GREEN

| n° | Item                     | Amount |
|----|--------------------------|--------|
| 1  | Cage                     | 1      |
| 2  | Mounting connector block | 1      |
| 3  | Long wooden birdperch    | 1      |
| 4  | Feederlid                | 1      |
| 5  | Birdperch screw          | 1      |
| 6  | Feedercup                | 1      |
| 7  | Velcro fastener          | 1      |
| 8  | Screw & plug             | 2      |