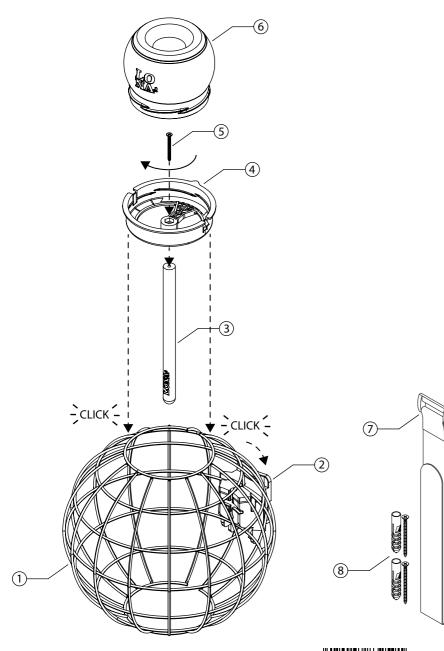

## FEEDER HOUSE

| Art.nr. | 13250 | GREEN |
|---------|-------|-------|

| n° | Item Amoun         |   |
|----|--------------------|---|
| 1  | Feeder house front | 1 |
| 2  | Silocover          | 1 |
| 3  | Feedercup          | 1 |
| 4  | Locking pin        | 1 |
| 5  | Screw & plug       | 2 |
| 6  | Velcro fastener    | 1 |