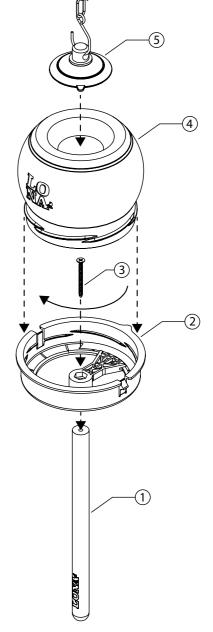

#### Art.nr. 13254 GREEN

| n° | ltem                     | Amount |
|----|--------------------------|--------|
| 1  | Cage                     | 1      |
| 2  | Silocover                | 1      |
| 3  | Chain                    | 1      |
| 4  | Hang bracket             | 1      |
| 5  | Mounting connector block | 1      |
| 6  | Velcro fastener          | 1      |
| 7  | Screw & plug             | 2      |

F R

KA

2