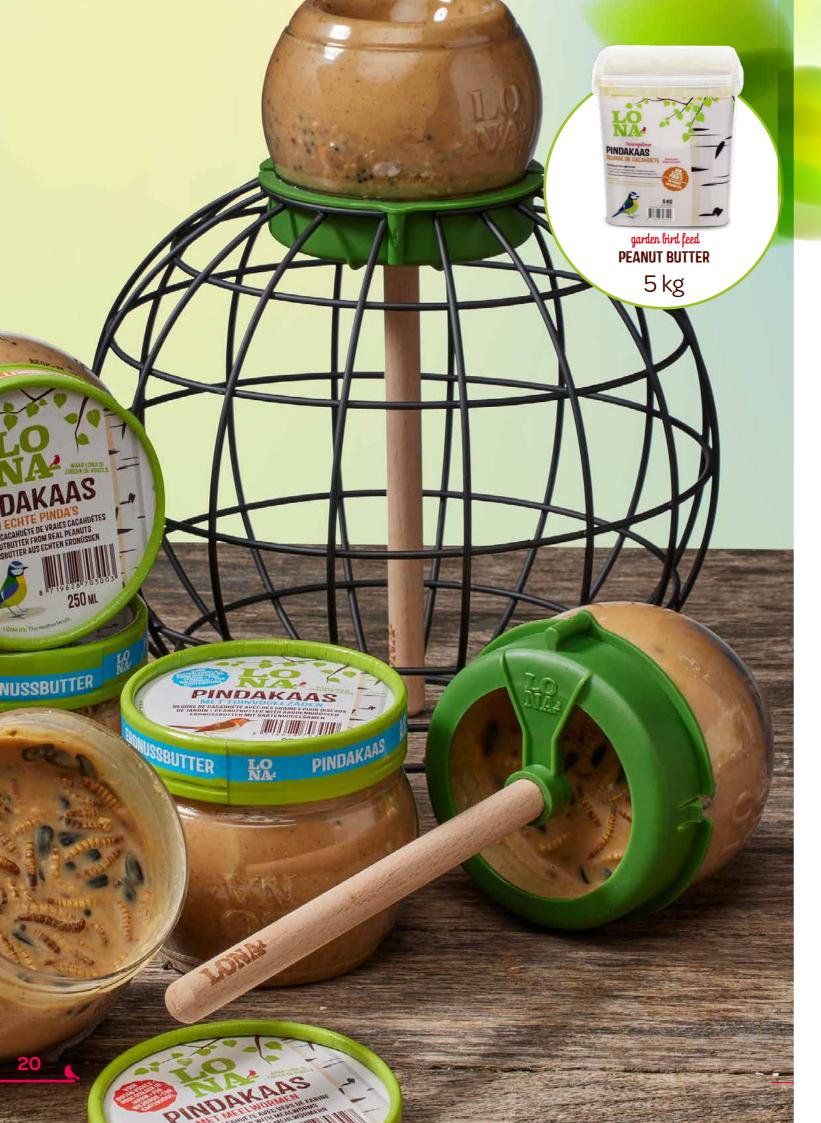

## IN THREE DELICIOUS FLAVOURS **GARDEN BIRD** PEANUT BUTTER

A popular treat for garden birds in your garden, patio or balcony, and also nutritious and delicious. But you have bird peanut butter and real LONA garden bird peanut butter. LONA peanut butter is made from lots of real peanuts. That's what sets LONA apart. Garden birds recognize it from afar.

Rich in carbohydrates and packed with body-building proteins for year-round feeding. LONA peanut butter jars can be used in the following LONA feeding systems: H1 feeding house, H2 feeding station, P1 and P2 peanut butter jar holders, and the A1 feeding station. Empty LONA jars are refillable and can also be used as (spare) feeding jars for LONA peanuts, garden bird feed and bird fat balls.

**PEANUT BUTTER** WITH REAL PEANUTS 250 ml. Art.nr. 14186

**PEANUT BUTTER** WITH GARDEN BIRD SEEDS 250 ml. Art.nr. 14187

**PEANUT BUTTER** WITH REAL PEANUTS 5 kg Art.nr. 14186 **ALSO AVAILABLE** 

> WITH GARDEN SEEDS OR MEALWORMS

**PEANUT BUTTER** WITH MEALWORMS 250 ml. Art.nr. 14188

| 1 |  |
|---|--|
| 1 |  |
| 1 |  |
| 1 |  |
| 1 |  |
| 1 |  |
|   |  |