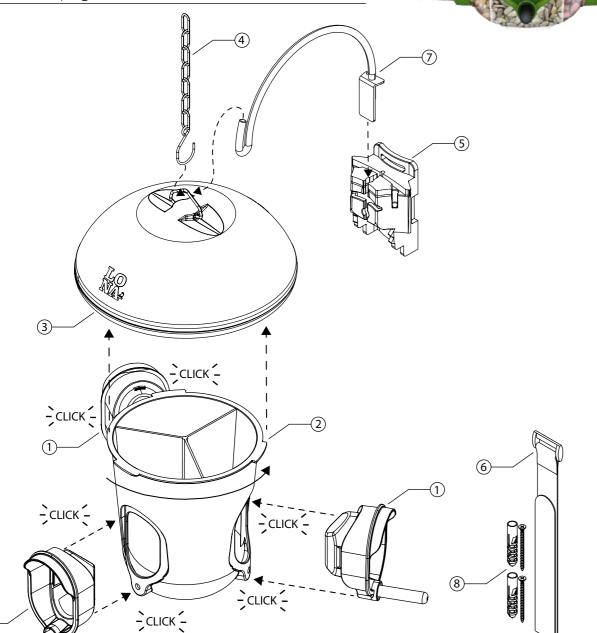

## FEEDER SILO

| Art.nr. 14270 GREEN |                          |        |  |
|---------------------|--------------------------|--------|--|
| n° Item             |                          | Amount |  |
| 1                   | Feederslot               | 2      |  |
| 2                   | Silo                     | 1      |  |
| 3                   | Silo cover               | 1      |  |
| 4                   | Chain                    | 1      |  |
| 5                   | Mounting connector block | 1      |  |
| 6                   | Velcro fastener          | 1      |  |
|                     |                          |        |  |

## **FEEDER SILO**

(1)

| Art.nr. 14271 GREEN |                          |        |  |
|---------------------|--------------------------|--------|--|
| n°                  | Item                     | Amount |  |
| 1                   | Feederslot               | 3      |  |
| 2                   | Silo                     | 1      |  |
| 3                   | Silo cover               | 1      |  |
| 4                   | Chain                    | 1      |  |
| 5                   | Mounting connector block | 1      |  |
| 6                   | Velcro fastener          | 1      |  |

## FEEDER SILO

| Art.nr. 13246 GREEN |         |                          |        |
|---------------------|---------|--------------------------|--------|
|                     | n° Item |                          | Amount |
|                     | 1       | Feederslot               | 3      |
|                     | 2       | Silo                     | 1      |
|                     | 3       | Silocover                | 1      |
|                     | 4       | Chain                    | 1      |
|                     | 5       | Mounting connector block | 1      |
|                     | 6       | Velcro fastener          | 1      |
|                     | 7       | Hangbracket              | 1      |
|                     | 8       | Screw & plug             | 2      |