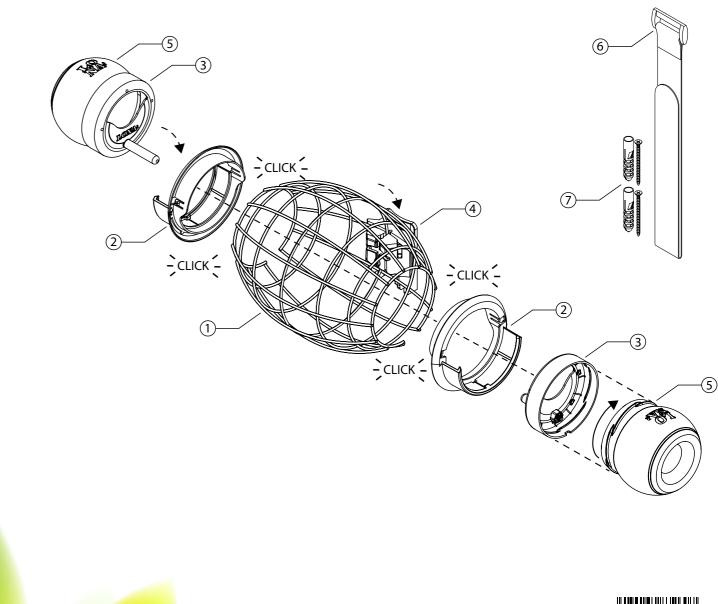

## FEEDER SILO

| Art.nr. 13246 GREEN |         |                          |        |
|---------------------|---------|--------------------------|--------|
|                     | n° Item |                          | Amount |
|                     | 1       | Feederslot               | 3      |
|                     | 2       | Silo                     | 1      |
|                     | 3       | Silocover                | 1      |
|                     | 4       | Chain                    | 1      |
|                     | 5       | Mounting connector block | 1      |
|                     | 6       | Velcro fastener          | 1      |
|                     | 7       | Hangbracket              | 1      |
|                     | 8       | Screw & plug             | 2      |