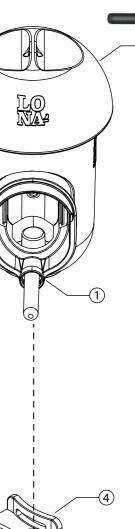

## FEEDER SILO

| Art.nr. 14270 GREEN |                          |        |  |
|---------------------|--------------------------|--------|--|
| n° Item             |                          | Amount |  |
| 1                   | Feederslot               | 2      |  |
| 2                   | Silo                     | 1      |  |
| 3                   | Silo cover               | 1      |  |
| 4                   | Chain                    | 1      |  |
| 5                   | Mounting connector block | 1      |  |
| 6                   | Velcro fastener          | 1      |  |
|                     |                          |        |  |