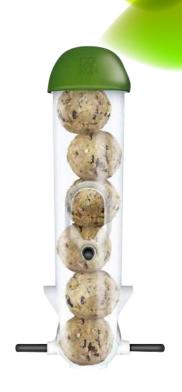

Art.nr. 13252 GREEN

LONA M5 is a durable feeder for up to accommodate 5 suet balls. Easy to attach to a rain pipe, tree trunk, fence, branch, wall or pergola.

- For small garden birds such as tits, finches, sparrows and others
- With a convenient hanging system
- Easy to remove, refill or replace with one simple movement
- Suitable for 5 suet balls
- Usable all year round
- Silo height: 180 mm
- Durable and 100% recyclable

Art.nr. 13254 GREEN

LONA M6 is a durable suet ball feeder with 3 feeding units. The feeder is extra tall to accommodate up to 6 suet balls. Easy to attach to a rain pipe, tree trunk, fence, branch, wall or pergola.