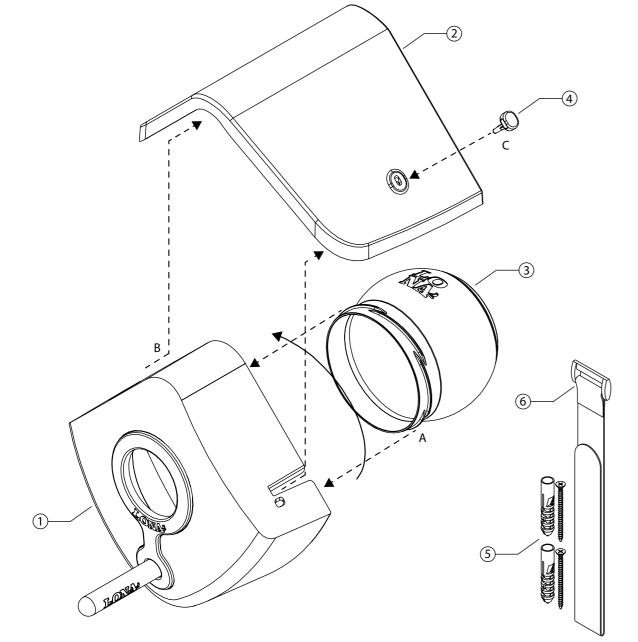

| Art.nr. 1325 | 51 GREEN               |
|--------------|------------------------|
| n°           | Item                   |
| 1            | Feeder house front     |
| 2            | Silocover              |
| 3            | Short wooden birdperch |
| 4            | Birdperch screw        |
| 5            | Feedercup              |
| 6            | Long wooden birdperch  |
| 7            | Vertical feederlid     |
| 8            | Screw & plug           |