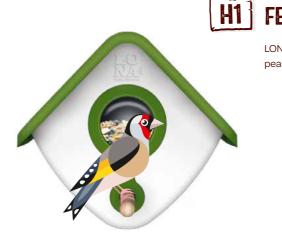

#### FEEDER HOUSE

LONA H1 is a beautiful and durable feeder house for feeding garden bird feeds, suet balls and peanut butter. Easy to attach to a rain pipe, tree trunk, fence, branch, wall or pergola.

- With unique possibilities
- With an unique sliding system for easy refilling or renewing the feeder jar
- The roof is equipped with a safety pin to lock the house for overly
- enthusiastic birds
- Suitable for all garden bird feeds
- Usable all year round
- Dimensions: W 182 mm x H 170 mm x D 140 mm
- •1 feeder jar for the house included

  - GREEN

LONA A1 is a feeding station with many possibilities for feeding small garden birds. Suitable for all garden bird feeds, suet balls and peanut butter. Easy to attach to a rain pipe, tree trunk, fence, branch, wall or pergola.