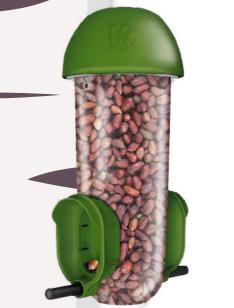

LONA S6 is a garden bird feeding silo with 3 feeding units and a 3-compartment division for feeding different types of garden bird feedsat the same time. This feeder is the largest unit of the S-series. Easy to attach to a rain pipe, tree trunk, fence, branch, wall or pergola.

Art.nr. 13246

8

- For small garden birds such as tits, finches, sparrow or similar species • Content of 800 ml with 3 feeding units and 3 segments
- Silo height: 210 mm
- Removing and refilling can be done with one simple movement
- Convenient hanging system, including fasteners,
- for hanging without screws or drilling
- Perfect combination with garden bird feed
- Durable and 100% recyclable
  - GREEN