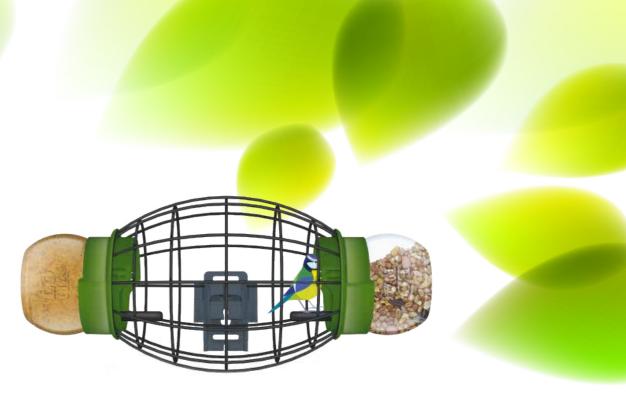

#### **V30** FEEDING CAGE LARGE

LONA V30 feeding cage is the flagship among the feeding cages and offers small garden birds protection against their natural enemies such as cats and larger brids. They can feed peacefully and undisturbed. With 2 feeding units and a peanut butter jar holder with trapeze stick, it has everything to feed the small garden birds. Garden birds such as tits, finches, sparrows and similar species fly into the cage to feed on all those energy-rich bird feeds. Easy to attach to a rain pipe, tree trunk, fence, branch, wall or pergola.

- With a convenient hanging system
- Easy to remove the feeding jar with one simple
- movement
- Suitable for all garden bird feeds and peanut butter
- Usable all year round
- Peanut butter jar optional
- Includes 3 feeding units
- Durable and 100% recyclable

Art.nr. 13262 GREEN