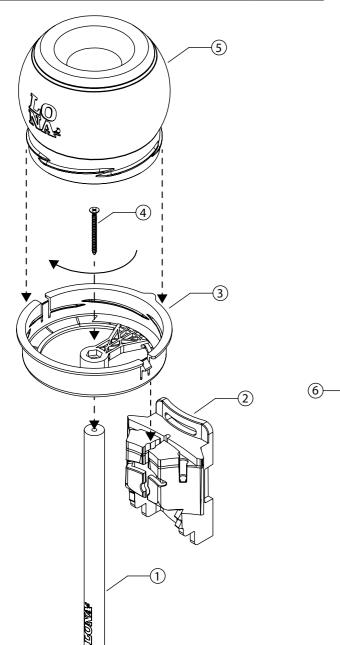

| Art.nr. 1325 | 51 GREEN               |
|--------------|------------------------|
| n°           | Item                   |
| 1            | Feeder house front     |
| 2            | Silocover              |
| 3            | Short wooden birdperch |
| 4            | Birdperch screw        |
| 5            | Feedercup              |
| 6            | Long wooden birdperch  |
| 7            | Vertical feederlid     |
| 8            | Screw & plug           |