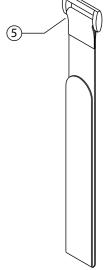

## FEEDER SILO

| Art.nr. 14270 GREEN |                          |        |  |
|---------------------|--------------------------|--------|--|
| n° Item             |                          | Amount |  |
| 1                   | Feederslot               | 2      |  |
| 2                   | Silo                     | 1      |  |
| 3                   | Silo cover               | 1      |  |
| 4                   | Chain                    | 1      |  |
| 5                   | Mounting connector block | 1      |  |
| 6                   | Velcro fastener          | 1      |  |
|                     |                          |        |  |