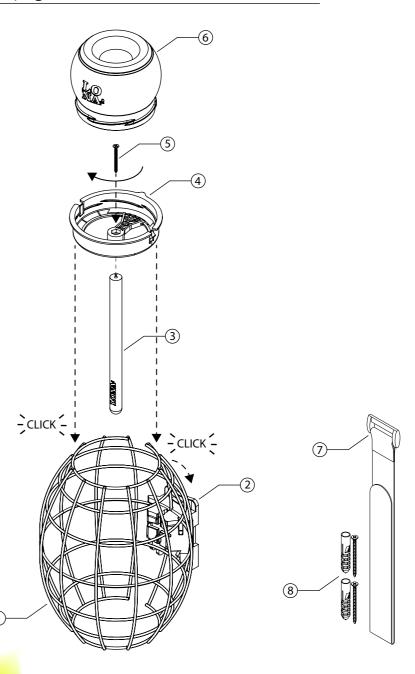

#### Art.nr. 13254 GREEN

| n° | ltem                     | Amount |
|----|--------------------------|--------|
| 1  | Cage                     | 1      |
| 2  | Silocover                | 1      |
| 3  | Chain                    | 1      |
| 4  | Hang bracket             | 1      |
| 5  | Mounting connector block | 1      |
| 6  | Velcro fastener          | 1      |
| 7  | Screw & plug             | 2      |

F R

KA

2