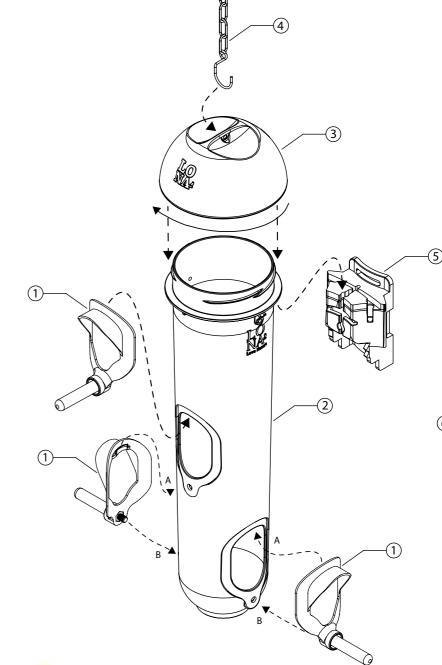

## FEEDER SILO

| Art.nr. 14270 GREEN |                          |        |  |
|---------------------|--------------------------|--------|--|
| n° Item             |                          | Amount |  |
| 1                   | Feederslot               | 2      |  |
| 2                   | Silo                     | 1      |  |
| 3                   | Silo cover               | 1      |  |
| 4                   | Chain                    | 1      |  |
| 5                   | Mounting connector block | 1      |  |
| 6                   | Velcro fastener          | 1      |  |
|                     |                          |        |  |

## **FEEDER SILO**

(1)

| Art.nr. 14271 GREEN |                          |        |  |
|---------------------|--------------------------|--------|--|
| n°                  | Item                     | Amount |  |
| 1                   | Feederslot               | 3      |  |
| 2                   | Silo                     | 1      |  |
| 3                   | Silo cover               | 1      |  |
| 4                   | Chain                    | 1      |  |
| 5                   | Mounting connector block | 1      |  |
| 6                   | Velcro fastener          | 1      |  |

## FEEDER SILO

| Art.nr. 13246 GREEN |         |                          |        |
|---------------------|---------|--------------------------|--------|
|                     | n° Item |                          | Amount |
|                     | 1       | Feederslot               | 3      |
|                     | 2       | Silo                     | 1      |
|                     | 3       | Silocover                | 1      |
|                     | 4       | Chain                    | 1      |
|                     | 5       | Mounting connector block | 1      |
|                     | 6       | Velcro fastener          | 1      |
|                     | 7       | Hangbracket              | 1      |
|                     | 8       | Screw & plug             | 2      |