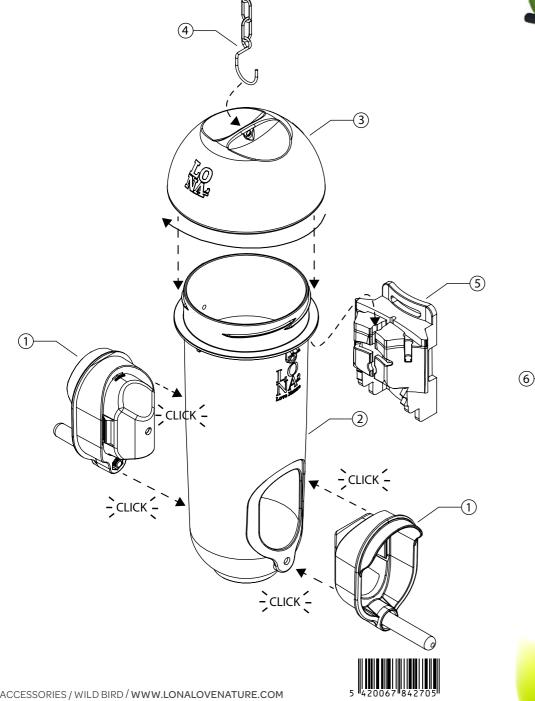

#### SÍ FEEDER SILO

LONA S1 is a garden bird feeder with 1 feeding unit. This feeder is the smallest unit of the S-series. Easy to attach to a rain pipe, tree trunk, fence, branch, wall or pergola.

- For small garden birds such as tits, finches, sparrow or similar species
- Content of 450 ml with 1 feeding unit
- Silo height: 165 mm
- Removing and refilling can be done with one simple movement
- Convenient hanging system, including fasteners, for hanging without screws or drilling
- Perfect combination with garden bird feed

Art.nr. 13243 GREEN

Durable and 100% recyclable

LONA S2 is a durable garden bird feeding silo with 2 feeding units. This feeder is the middle-sized unit of the S-series. Easy to attach to a rain pipe, tree trunk, fence, branch, wall or pergola.