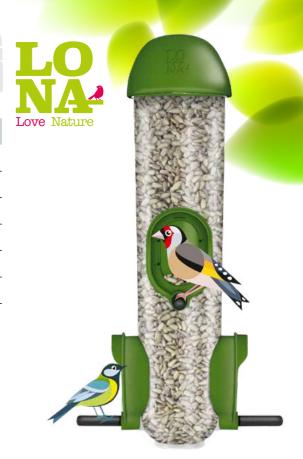

#### SÍ FEEDER SILO

LONA S1 is a garden bird feeder with 1 feeding unit. This feeder is the smallest unit of the S-series. Easy to attach to a rain pipe, tree trunk, fence, branch, wall or pergola.

- For small garden birds such as tits, finches, sparrow or similar species
- Content of 450 ml with 1 feeding unit
- Silo height: 165 mm
- Removing and refilling can be done with one simple movement
- Convenient hanging system, including fasteners, for hanging without screws or drilling
- Perfect combination with garden bird feed

Art.nr. 13243 GREEN

Durable and 100% recyclable

LONA S2 is a durable garden bird feeding silo with 2 feeding units. This feeder is the middle-sized unit of the S-series. Easy to attach to a rain pipe, tree trunk, fence, branch, wall or pergola.