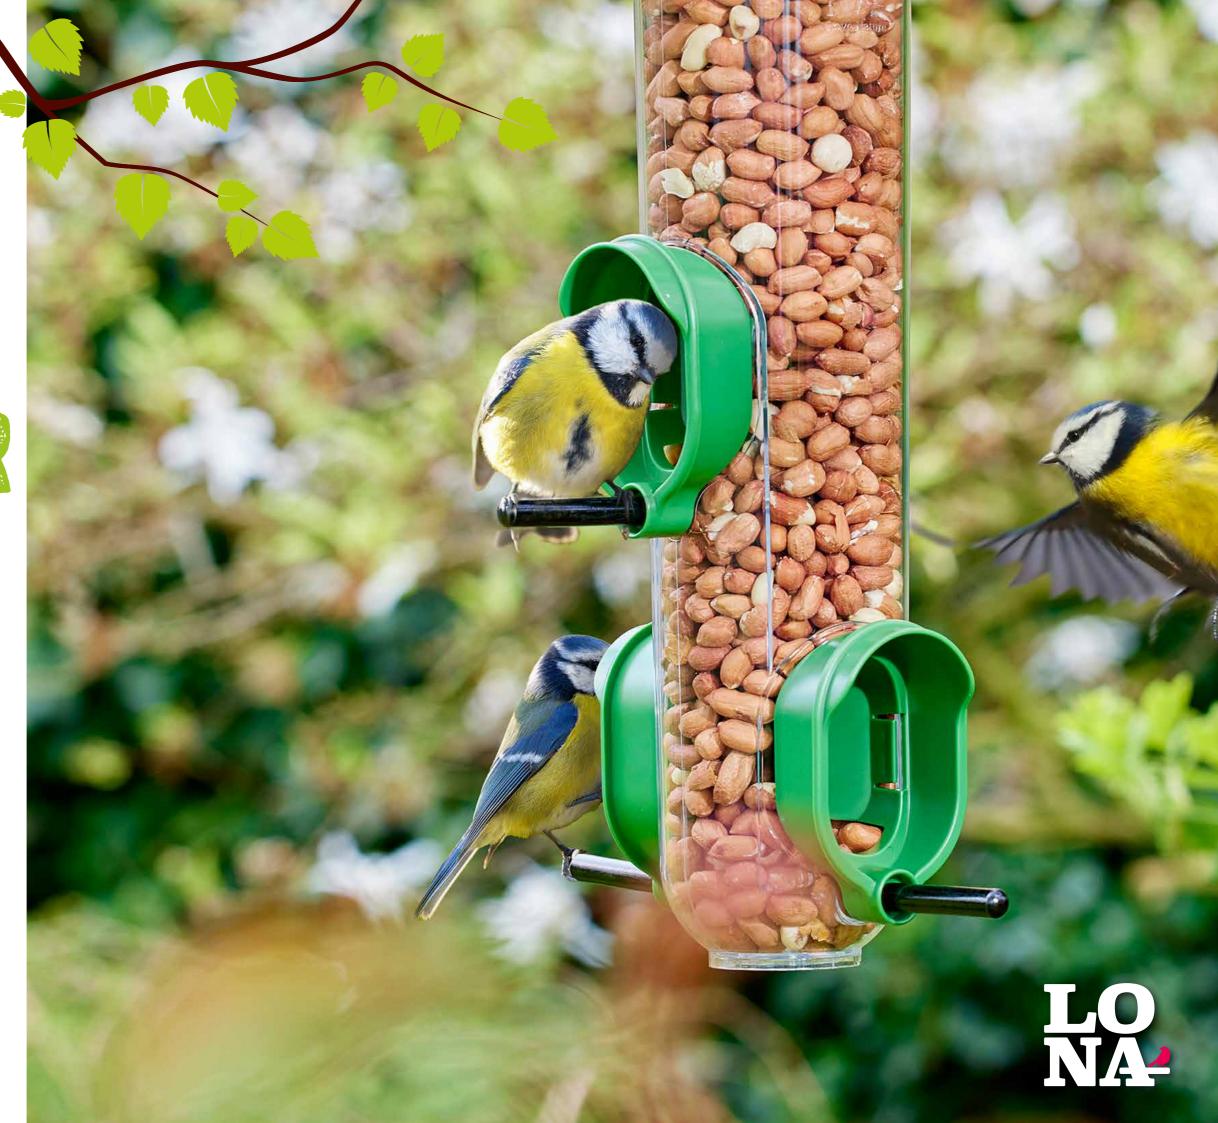

# FEEDER SILOS.

LONA-products are beautiful designs that excel in quality, ease of use, durability, have a unique hanging system and can be easily attached almost anywhere. Whether it's a rain pipe, tree trunk, fence, branch, wall or pergola, it's no problem. Often without screws with included fasteners. Removing and refilling with garden bird feeders is done with one simple movement.

It's that simple.