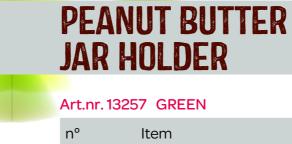

## PEANUT BUTTER JAR HOLDER WALL-MOUNTED MODEL

LONA P1 (wall-mounted model) is an unique invention by LONA for vertically feeding peanut butter. Garden birds fly to the vertical trapeze stick and then climb to the peanut butter. Easy to attach to a rain pipe, tree trunk, fence, branch, wall or pergola.

> • Peanut butter jar is optional Durable and 100% recyclable Art.nr. 14277

#### Art.nr. 14277 GREEN

| n° | Item                     | Amount |
|----|--------------------------|--------|
| 1  | Long wooden birdperch    | 1      |
| 2  | Mounting connector block | 1      |
| 3  | Feederlid                | 1      |
| 4  | Birdperch screw          | 1      |
| 5  | Feedercup                | 1      |
| 6  | Velcro fastener          | 1      |