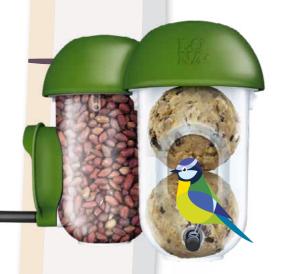

Art.nr. 14273 GREEN

LONA H2 is a beautiful and durable multi-bird feeding station with unique feeding options. Suitable for all garden bird feeds, suet balls and peanut butter. The bird feeding station is equipped with the unique LONA trapeze stick. Your little garden bird friends fly to the vertical trapeze stick and then climb tot he peanut butter. Easy to attach to a rain pipe, tree trunk, fence, branch, wall or pergola.

• With unique LONA trapeze stick

- With unique pull-out system for easy refilling
- Suitable for all garden bird feeds
- Usable all year round
- Dimensions: W 320 mm x H 170 mm x D 140 mm
- 2 feeder jars included
- Durable and 100% recyclable

GREEN Art.nr. 13251