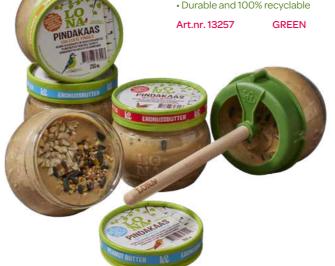

## IN THREE DELICIOUS FLAVOURS **GARDEN BIRD** PEANUT BUTTER

A popular treat for garden birds in your garden, patio or balcony, and also nutritious and delicious. But you have bird peanut butter and real LONA garden bird peanut butter. LONA peanut butter is made from lots of real peanuts. That's what sets LONA apart. Garden birds recognize it from afar.

Rich in carbohydrates and packed with body-building proteins for year-round feeding. LONA peanut butter jars can be used in the following LONA feeding systems: H1 feeding house, H2 feeding station, P1 and P2 peanut butter jar holders, and the A1 feeding station. Empty LONA jars are refillable and can also be used as (spare) feeding jars for LONA peanuts, garden bird feed and bird fat balls.

**PEANUT BUTTER** WITH REAL PEANUTS 250 ml. Art.nr. 14186

**PEANUT BUTTER** WITH GARDEN BIRD SEEDS 250 ml. Art.nr. 14187

**PEANUT BUTTER** WITH REAL PEANUTS 5 kg Art.nr. 14186 **ALSO AVAILABLE** 

> WITH GARDEN SEEDS OR MEALWORMS

**PEANUT BUTTER** WITH MEALWORMS 250 ml. Art.nr. 14188

| 1 |  |
|---|--|
| 1 |  |
| 1 |  |
| 1 |  |
| 1 |  |
| 1 |  |
|   |  |