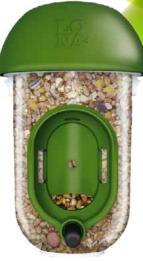

#### SÍ FEEDER SILO

LONA S1 is a garden bird feeder with 1 feeding unit. This feeder is the smallest unit of the S-series. Easy to attach to a rain pipe, tree trunk, fence, branch, wall or pergola.

- For small garden birds such as tits, finches, sparrow or similar species
- Content of 450 ml with 1 feeding unit
- Silo height: 165 mm
- Removing and refilling can be done with one simple movement
- Convenient hanging system, including fasteners, for hanging without screws or drilling
- Perfect combination with garden bird feed

Art.nr. 13243 GREEN

Durable and 100% recyclable

LONA S2 is a durable garden bird feeding silo with 2 feeding units. This feeder is the middle-sized unit of the S-series. Easy to attach to a rain pipe, tree trunk, fence, branch, wall or pergola.