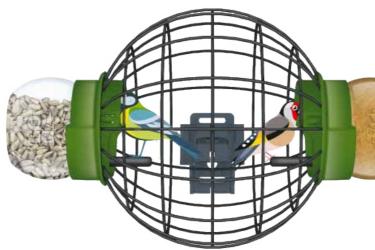

## V10 FEEDING CAGE OVAL

LONA V10 is an oval feeding cage that offers the small garden birds protection against their natural enemies such as cats and larger birds. They can feed peacefully and undisturbed. The 2 feeding units offer the possibility for multiple types of garden bird feeds. The V10 can also be used in combination with peanut butter Garden birds such as tits, finches, sparrows and similar species fly into the cage to feed on all those energy-rich bird feeds. Easy to attach to a rain pipe, tree trunk, fence, branch, wall or pergola.

- With a convenient hanging system
- Easy to remove the feeding jar with one simple movement
- Suitable for all garden bird feeds and peanut butter
- Usable all year round
- Peanut butter jar optional
- Includes 2 feeding units
- Durable and 100% recyclable

Art.nr. 13260 GREEN