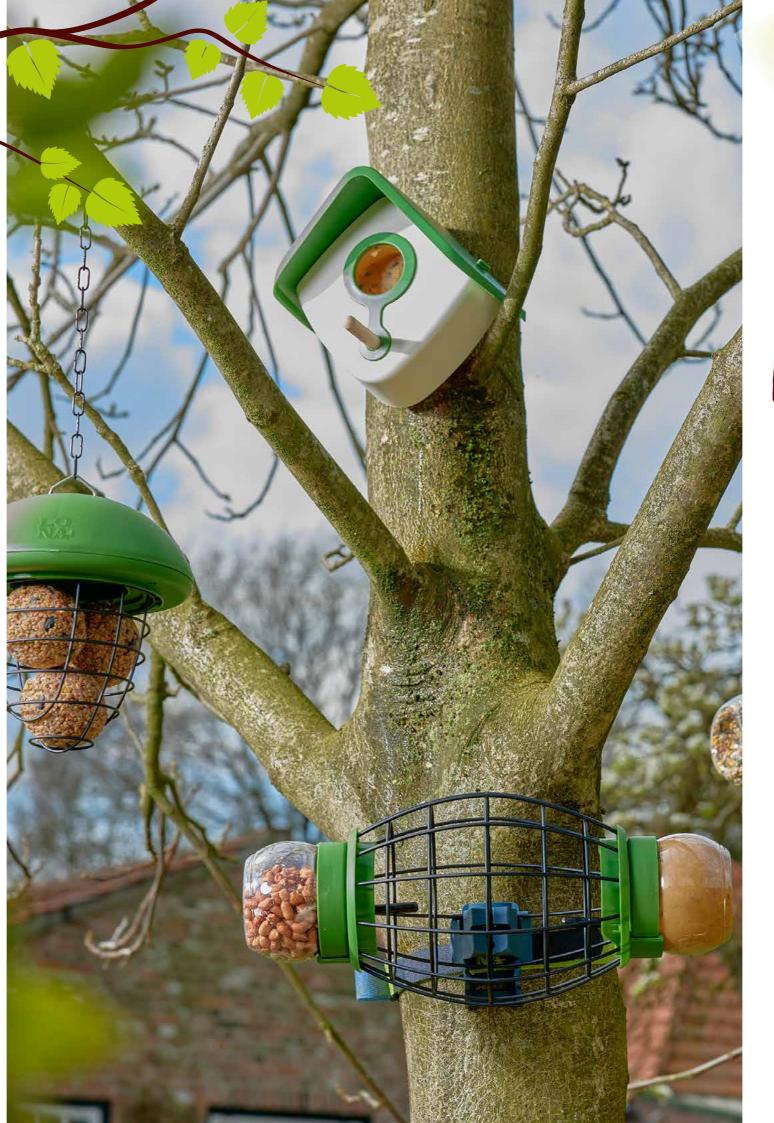

#### FEEDER HOUSE

LONA H1 is a beautiful and durable feeder house for feeding garden bird feeds, suet balls and peanut butter. Easy to attach to a rain pipe, tree trunk, fence, branch, wall or pergola.

- With unique possibilities
- With an unique sliding system for easy refilling or renewing the feeder jar
- The roof is equipped with a safety pin to lock the house for overly
- enthusiastic birds
- Suitable for all garden bird feeds
- Usable all year round
- Dimensions: W 182 mm x H 170 mm x D 140 mm
- •1 feeder jar for the house included

# FEEDER SILOS.

LONA-products are beautiful designs that excel in quality, ease of use, durability, have a unique hanging system and can be easily attached almost anywhere. Whether it's a rain pipe, tree trunk, fence, branch, wall or pergola, it's no problem. Often without screws with included fasteners. Removing and refilling with garden bird feeders is done with one simple movement.