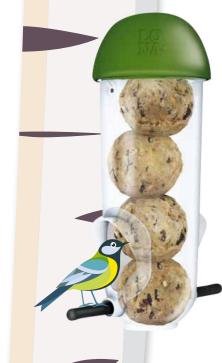

Art.nr. 13252 GREEN

LONA M5 is a durable feeder for up to accommodate 5 suet balls. Easy to attach to a rain pipe, tree trunk, fence, branch, wall or pergola.

- For small garden birds such as tits, finches, sparrows and others
- With a convenient hanging system
- Easy to remove, refill or replace with one simple movement
- Suitable for 5 suet balls
- Usable all year round
- Silo height: 180 mm
- Durable and 100% recyclable

Art.nr. 13254 GREEN

LONA M6 is a durable suet ball feeder with 3 feeding units. The feeder is extra tall to accommodate up to 6 suet balls. Easy to attach to a rain pipe, tree trunk, fence, branch, wall or pergola.