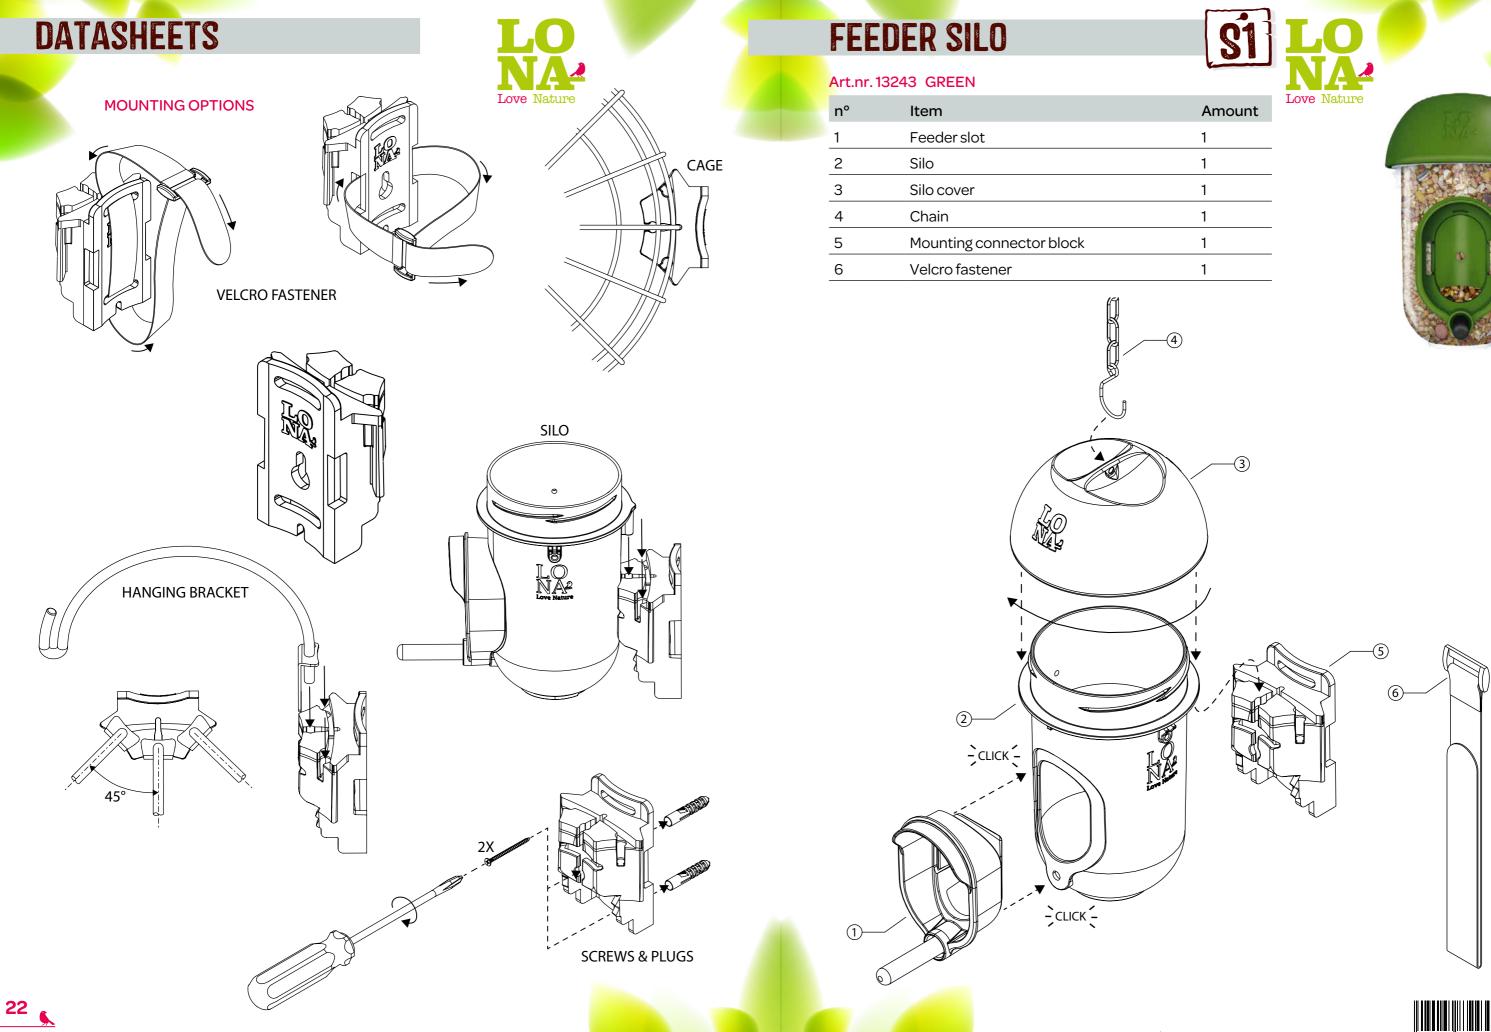

## DATASHEETS

# FEEDER SILOS.

LONA-products are beautiful designs that excel in quality, ease of use, durability, have a unique hanging system and can be easily attached almost anywhere. Whether it's a rain pipe, tree trunk, fence, branch, wall or pergola, it's no problem. Often without screws with included fasteners. Removing and refilling with garden bird feeders is done with one simple movement.

#### SÍ FEEDER SILO

LONA S1 is a garden bird feeder with 1 feeding unit. This feeder is the smallest unit of the S-series. Easy to attach to a rain pipe, tree trunk, fence, branch, wall or pergola.

- For small garden birds such as tits, finches, sparrow or similar species
- Content of 450 ml with 1 feeding unit
- Silo height: 165 mm
- Removing and refilling can be done with one simple movement
- Convenient hanging system, including fasteners, for hanging without screws or drilling
- Perfect combination with garden bird feed